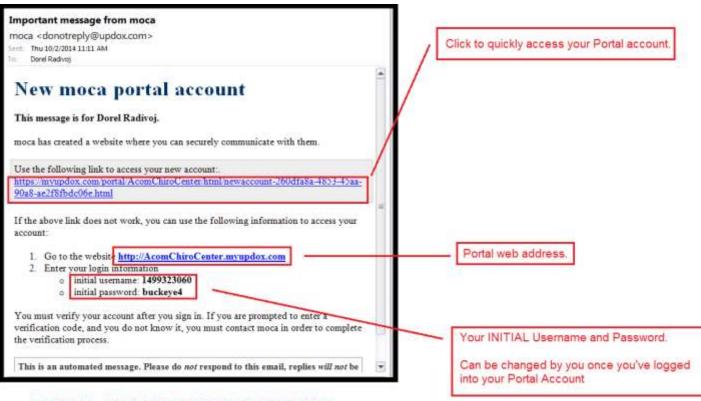

# 1. How will I be notified that I have a Portal Account?

Answer:

The FIRST time the Practice sends information into your Portal Account (Clinical Summary or a Secure Message) you'll receive an email notification that contains the following:

- A direct link to your Portal account.
- The Web address of our Patient Portal
- Your INITIAL USERNAME and PASSWORD (which can be changed once you login)

PORTAL ACCOUNT NOTIFICATION EMAIL

## 2. The INITIAL Username and Password is very long and confusing, how do I change it?

Answer:

You can change your Username and Password by clicking on MY PROFILE from within your Portal Account then following the steps outlined below.