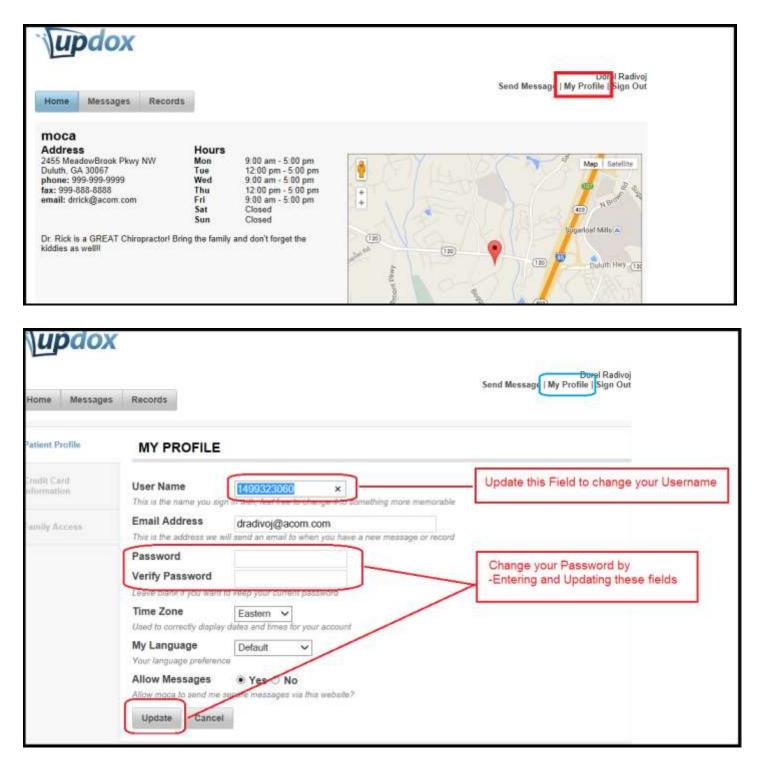

## 2. The INITIAL Username and Password is very long and confusing, how do I change it?

Answer:

You can change your Username and Password by clicking on MY PROFILE from within your Portal Account then following the steps outlined below.